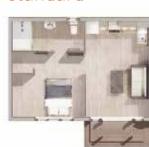

### Sizes Available

### **Standard**

Price - £106,387

Length - 7.05 m / 23.13 ft

Width - 5.05 m / 16.57 ft

Price - £127,363

Length - 8.05 m / 26.41 ft Width - 6.05 m / 19.85 ft