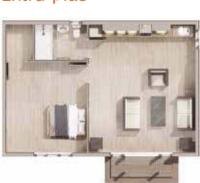

### Sizes Available

## Extra-plus

£ Price - £140,760

Length - 9.55 m / 31.33 ft Width - 6.55 m / 21.49 ft

"We are so happy! We would recommend

this way of life to anybody!"

TMc Coy