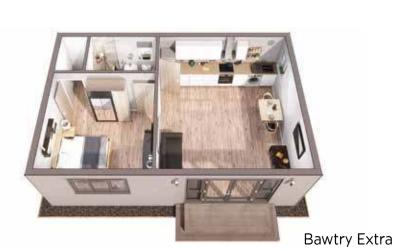

### Sizes Available

## Extra-plus

£ Price - £140,760

Length - 9.55 m / 31.33 ft Width - 6.55 m / 21.49 ft

"We are so happy! We would recommend

this way of life to anybody!"

TMc Coy