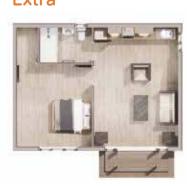

### Sizes Available

### **Standard**

Price - £106,387

Length - 7.05 m / 23.13 ft

Width - 5.05 m / 16.57 ft

Price - £127,363

Length - 8.05 m / 26.41 ft Width - 6.05 m / 19.85 ft