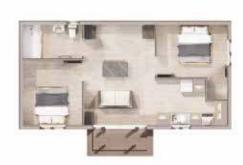

All three footprints of the Cadeby granny annexe offer an alternative layout with a central living space and bedrooms at adjacent sides of the annexe. If you love large open-plan living this annexe is the perfect style for you.