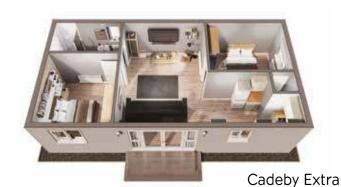

All three footprints of the Cadeby granny annexe offer an alternative layout with a central living space and bedrooms at adjacent sides of the annexe. If you love large open-plan living this annexe is the perfect style for you.

## Extra

Price - £140,622

→ Length - 11.05 m / 36.25 ft

Width - 5.65 m / 18.54 ft