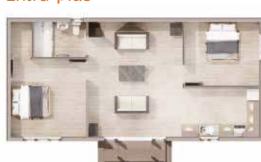

## Extra

Price - £140,622

→ Length - 11.05 m / 36.25 ft

Width - 5.65 m / 18.54 ft