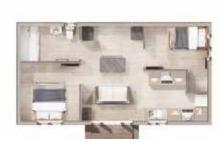

All three footprints of the Cadeby granny annexe offer an alternative layout with a central living space and bedrooms at adjacent sides of the annexe. If you love large open-plan living this annexe is the perfect style for you.

## Standard

**f** Price - £129,100

→ Length - 9.55 m / 31.33 ft

Width - 5.05 m / 16.57 ft