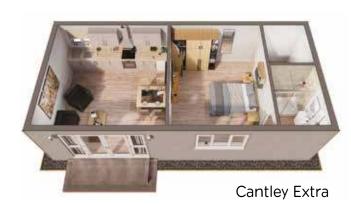

# Extra

- £ Price £118,231
  - → Length 9.55 m / 31.33 ft
  - Width 4.55 m / 14.93 ft