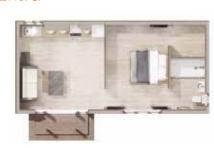

## Extra-plus

- £ Price £124,703
- → Length 10.55 m / 34.61 ft Width - 5.05 m / 16.57 ft

"Having the annexe has made things very easy for us, we're able to come and help whenever we need to for ten mins here and there. Mum can have her complete independence and we do too, but the ability to be there for one another when we need it is fantastic, its amazing!"