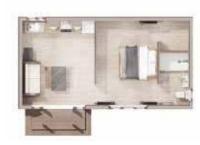

#### Standard

- £ Price £111,392
- ← Length 8.55 m / 28.05 ft
  - Width 4.55 m / 14.93 ft