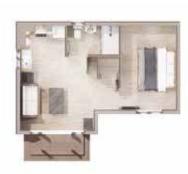

#### Standard

£ Price - £121,046

→ Length - 8.05 m / 26.41 ft

Width - 5.55 m / 18.20 ft