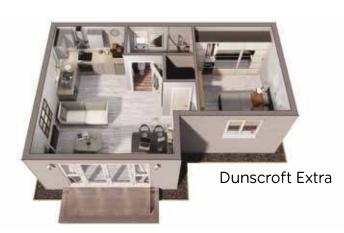

#### Extra

£ Price - £129,821

→ Length - 9.05 m / 29.69 ftMidth - 6.05 m / 19.85 ft