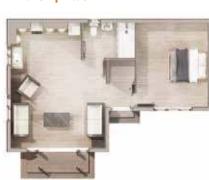

The L-shaped Dunscroft Granny Annexe is an ideal annexe for small corner plots. Each footprint features a double bedroom, shower room and a large open-plan kitchen/living area.

"If you have a parent who is perfectly independent and mobile, it's brilliant - it takes away the stress of when they are poorly. Mum has got her life and I have mine. We can both get on with what we want to do.

### Sizes Available

#### Standard

£ Price - £121,046

→ Length - 8.05 m / 26.41 ft

Width - 5.55 m / 18.20 ft

#### Extra

£ Price - £129,821

→ Length - 9.05 m / 29.69 ftMidth - 6.05 m / 19.85 ft

## Extra-plus

**£** Price - £142,082

Length - 10.05 m / 32.97 ft

Width - 6.55 m / 21.49 ft

"If you haven't thought about it you should, because there are immense benefits. It has worked tremendously well for me, in a way that I didn't expect it to be as good as it is."