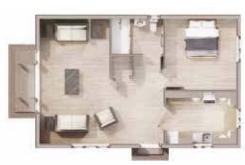

The Hickleton Granny
Annexe is the largest of
our one-bedroom annexes.
All three footprints boast a
spacious open-plan living
area with a galley style
kitchen adjacent.

iffy cytomer's Hickleton annexe

"Absolutely hands down the best, most economical choice. Mum wouldn't have got this for twice the money, plus it has provided me with greater peace of mind."

## Standard

**£** Price - £129,832

Length - 9.05 m / 29.70 ft

Width - 6.05 m / 19.85 ft

## Extra

£ Price - £141,954

Length - 10.05 m / 32.97 ft

Width - 6.55 m / 21.49 ft

## Extra-plus

£ Price - £152,291

→ Length - 12.05 m / 39.53 ft

Width - 6.55 m / 21.49 ft

"You can retain your own independence, whilst haveing the peace of mind that there is always someone there if you need them."