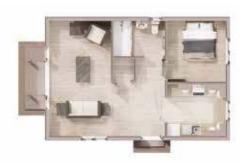

The Hickleton Granny
Annexe is the largest of
our one-bedroom annexes.
All three footprints boast a
spacious open-plan living
area with a galley style
kitchen adjacent.

iffy cytomer's Hickleton annexe

"Absolutely hands down the best, most economical choice. Mum wouldn't have got this for twice the money, plus it has provided me with greater peace of mind."

## Standard

**£** Price - £129,832

Length - 9.05 m / 29.70 ft

Width - 6.05 m / 19.85 ft

## Extra

£ Price - £141,954

Length - 10.05 m / 32.97 ft

Width - 6.55 m / 21.49 ft

## Extra-plus

£ Price - £152,291

→ Length - 12.05 m / 39.53 ft

Width - 6.55 m / 21.49 ft

"You can retain your own independence, whilst haveing the peace of mind that there is always someone there if you need them."