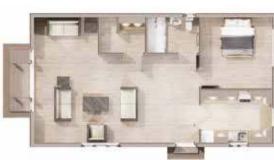

The Hickleton Granny
Annexe is the largest of
our one-bedroom annexes.
All three footprints boast a
spacious open-plan living
area with a galley style
kitchen adjacent.

iffy cytomer's Hickleton annexe

"Absolutely hands down the best, most economical choice. Mum wouldn't have got this for twice the money, plus it has provided me with greater peace of mind."

## Standard

**£** Price - £129,832

Length - 9.05 m / 29.70 ft

Width - 6.05 m / 19.85 ft

## Extra

£ Price - £141,954

Length - 10.05 m / 32.97 ft

Width - 6.55 m / 21.49 ft

## Extra-plus

£ Price - £152,291

→ Length - 12.05 m / 39.53 ft

Width - 6.55 m / 21.49 ft

"You can retain your own independence, whilst haveing the peace of mind that there is always someone there if you need them."