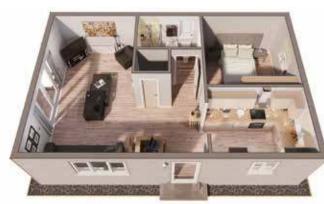

The Hickleton Granny
Annexe is the largest of
our one-bedroom annexes.
All three footprints boast a
spacious open-plan living
area with a galley style
kitchen adjacent.

iffy cytomer's Hickleton annexe

"Absolutely hands down the best, most economical choice. Mum wouldn't have got this for twice the money, plus it has provided me with greater peace of mind."

## Standard

**£** Price - £129,832

Length - 9.05 m / 29.70 ft

Width - 6.05 m / 19.85 ft

## Extra

£ Price - £141,954

Length - 10.05 m / 32.97 ft

Width - 6.55 m / 21.49 ft

## Extra-plus

£ Price - £152,291

→ Length - 12.05 m / 39.53 ft

Width - 6.55 m / 21.49 ft

"You can retain your own independence, whilst haveing the peace of mind that there is always someone there if you need them."