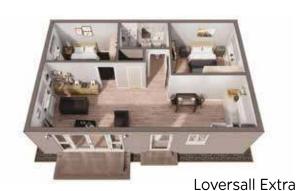

The Loversall granny annexe provides plenty of living space and two good sized bedrooms. The 'Extra Plus' is one of the most popular annexes within our Core range.

The McCoy family's Loverall annexe

"Everyone at iHus was so approachable and accommodating. Our circumstances were unique and we are very very happy with our choice."

## **Extra**

Price - £138,021

Length - 10.05 m / 32.97 ft

Width - 6.55 m / 21.49 ft

Price - £149,861

→ Length - 12.05 m / 39.53 ft

Width - 6.55 m / 21.49 ft

"Having the annexe has made things very easy for us, we're able to come and help whenever we need to for ten mins here and there. Mum can have her complete independence and we do too, but the ability to be there for one another when we need it is fantastic, its amazing!"