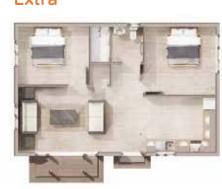

## **Extra**

Price - £138,021

Length - 10.05 m / 32.97 ft

Width - 6.55 m / 21.49 ft

Price - £149,861

→ Length - 12.05 m / 39.53 ft

Width - 6.55 m / 21.49 ft

"Having the annexe has made things very easy for us, we're able to come and help whenever we need to for ten mins here and there. Mum can have her complete independence and we do too, but the ability to be there for one another when we need it is fantastic, its amazing!"