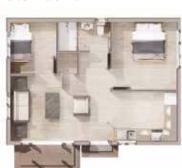

## **Standard**

£ Price - £133,237

Length - 8.55 m / 28.05 ft

Width - 6.05 m / 19.85 ft