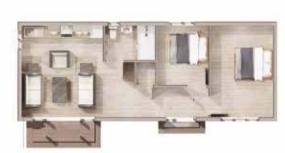

The Melton Granny Annexe is designed with a master bedroom and a smaller second bedroom that can be used as a home study if preferred. The 'Extra Plus' provides a master bedroom larger than in most new build homes today.

## Standard

- £ Price £127,570
- → Length 12.05 m / 39.53 ft
- Width 4.55 m / 14.93 ft

## Extra

- £ Price £130,857
- Length 13.05 m / 42.81 ftWidth 5.05 m / 16.57 ft

## Extra-plus

- **£** Price £135,436
- → Length 13.55 m / 44.46 ft1 Width 5.55 m / 18.20 ft

"All of my friends have been coming and looking at it and say they want one. Its better than a flat, its very easy to live in It's very easy to clean. Its lovely having Craig just up the hill if anything goes wrong."