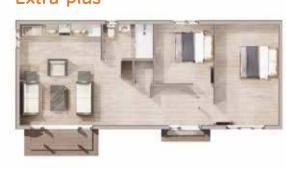

The Melton Granny Annexe is designed with a master bedroom and a smaller second bedroom that can be used as a home study if preferred. The 'Extra Plus' provides a master bedroom larger than in most new build homes today.