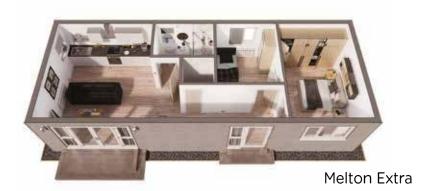

The Melton Granny Annexe is designed with a master bedroom and a smaller second bedroom that can be used as a home study if preferred. The 'Extra Plus' provides a master bedroom larger than in most new build homes today.