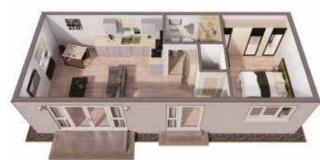

The Ravenscroft granny annexe is a spacious one-bedroom annexe, designed for those with a larger garden plot. All three footprints utilise a central shower room to separate the bedroom and the open-plan kitchen/living area to maximise living space.