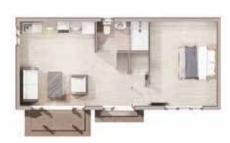

The Ravenscroft granny annexe is a spacious one-bedroom annexe, designed for those with a larger garden plot. All three footprints utilise a central shower room to separate the bedroom and the open-plan kitchen/living area to maximise living space.