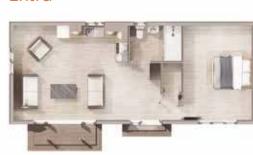

T Williamson

Ravenscroft Extra

The Ravenscroft granny annexe is a spacious one-bedroom annexe, designed for those with a larger garden plot. All three footprints utilise a central shower room to separate the bedroom and the open-plan kitchen/living area to maximise living space.