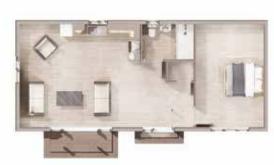

The Ravenscroft granny annexe is a spacious one-bedroom annexe, designed for those with a larger garden plot. All three footprints utilise a central shower room to separate the bedroom and the open-plan kitchen/living area to maximise living space.