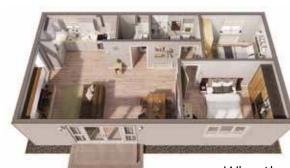

## Sizes Available

### Standard

£ Price - £139,128

← Length - 10.05 m / 32.97 ft

Width - 6.05 m / 19.85 ft

#### Extra

**£** Price - £149,315

← Length - 12.05 m / 39.53 ft

Width - 6.55 m / 21.48 ft

# Extra-plus

**£** Price - £158,429

→ Length - 13.55 m / 44.46 ft↑ Width - 6.55 m / 21.48 ft

"Having the annexe has made things very easy for us, we're able to come and help whenever we need to for ten mins here and there. Mum can have her complete independence and we do too, but the ability to be there for one another when we need it is fantastic, its amazing!"