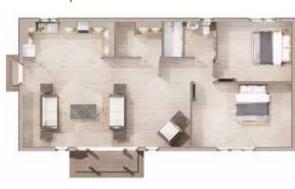

The Wheatley granny annexe is our most popular two-bedroom granny annexe, providing plenty of living space and two good sized bedrooms. This model is a product of valued customer feedback.

ify cytomer's Wheatley annexe

## Sizes Available

### Standard

£ Price - £139,128

← Length - 10.05 m / 32.97 ft

Width - 6.05 m / 19.85 ft

#### Extra

**£** Price - £149,315

← Length - 12.05 m / 39.53 ft

Width - 6.55 m / 21.48 ft

# Extra-plus

**£** Price - £158,429

→ Length - 13.55 m / 44.46 ft↑ Width - 6.55 m / 21.48 ft

"Having the annexe has made things very easy for us, we're able to come and help whenever we need to for ten mins here and there. Mum can have her complete independence and we do too, but the ability to be there for one another when we need it is fantastic, its amazing!"