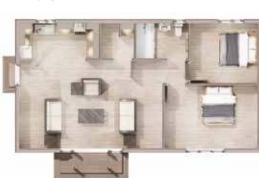

The Wheatley granny annexe is our most popular two-bedroom granny annexe, providing plenty of living space and two good sized bedrooms. This model is a product of valued customer feedback.

ify cytomer's Wheatley annexe

## Sizes Available

### Standard

£ Price - £139,128

← Length - 10.05 m / 32.97 ft

Width - 6.05 m / 19.85 ft

#### Extra

**£** Price - £149,315

← Length - 12.05 m / 39.53 ft

Width - 6.55 m / 21.48 ft

# Extra-plus

**£** Price - £158,429

→ Length - 13.55 m / 44.46 ft↑ Width - 6.55 m / 21.48 ft

"Having the annexe has made things very easy for us, we're able to come and help whenever we need to for ten mins here and there. Mum can have her complete independence and we do too, but the ability to be there for one another when we need it is fantastic, its amazing!"