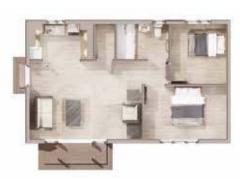

## Sizes Available

### Standard

£ Price - £139,128

← Length - 10.05 m / 32.97 ft

Width - 6.05 m / 19.85 ft

#### Extra

**£** Price - £149,315

← Length - 12.05 m / 39.53 ft

Width - 6.55 m / 21.48 ft

# Extra-plus

**£** Price - £158,429

→ Length - 13.55 m / 44.46 ft↑ Width - 6.55 m / 21.48 ft

"Having the annexe has made things very easy for us, we're able to come and help whenever we need to for ten mins here and there. Mum can have her complete independence and we do too, but the ability to be there for one another when we need it is fantastic, its amazing!"